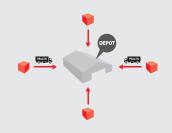

The Pall-Ex network allows service users to distribute consignments, ranging from single pallets to part and full trailer-loads, throughout the world.

Pall-Ex members collect freight from their local customer-base throughout the day. They consolidate the freight onto larger vehicles and drive to one of Pall-Ex's three hub locations. There freight is sorted and loaded on to the vehicle of the network member responsible for the destination postcode.

# FREIGHT STAYS IN THE PALL-EX HUB FOR LESS THAN 24 HOURS

We have successfully replicated this model throughout Europe to enhance our service offering.
Whether it is one quarter pallet or a full trailer load, we can support your business needs.