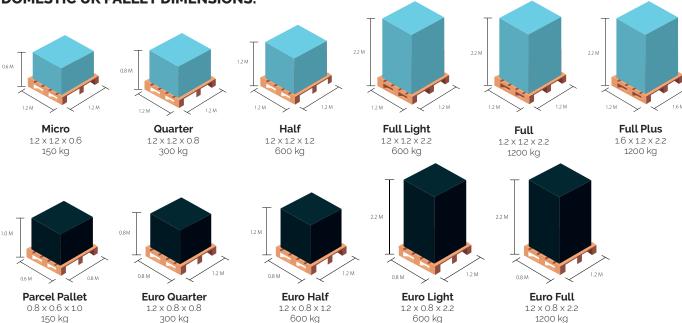

Pall-Ex offers a comprehensive range of integrated services which proactively respond to the challenges and opportunities encountered by our diverse local, national and international customer-base.



#### **TECHNOLOGY FOR CUSTOMERS**

- Sector-leading IT solutions
- ► Award-winning track and trace
- Live proof of delivery (POD)
- Live, real-time dashboard



#### **HOME DELIVERY SERVICES**

- ► Source-to-store logistics
- Retail plus: Supporting highstreet stores and residential addresses
- ► H&S dynamic risk assessments



#### PALLETISED FREIGHT DELIVERY

- Next day and economy deliveries
- ▶ Standard and Euro pallet rates
- Competitive multi-pallet rates
- Account management
- Integrated international services

# DOMESTIC UK PALLET DIMENSIONS:







# A quality solution for your business

The No.1 freight distribution network for quality, Pall-Ex specialises in the efficient distribution of palletised freight consignments throughout the UK, Europe and beyond.

Pall-Ex is the only network to be owned by its UK shareholder membership and senior management team from within the business.

This group of experienced professionals are actively involved in the day-to-day running of the Pall-Ex Group of companies, and use their decades of experience to enhance every aspect of the business.

A strong culture of working together, winning together radiates

throughout the Pall-Ex network, because all stakeholders have a common goal to 'Achieve Excellence Together'.

Pall-Ex's leading hub-and-spoke model comprises a membership of more than 6