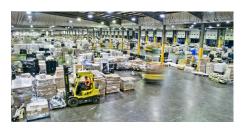

The Pall-Ex network allows service users to distribute consignments, ranging from single pallets to part and full trailer-loads, throughout the world.

Pall-Ex members collect freight from their local customer-base throughout the day. They consolidate the freight onto larger vehicles and drive to one of Pall-Ex's three hub locations. There freight is sorted and loaded on to the vehicle of the network member responsible for the destination postcode.

# FREIGHT STAYS IN THE PALL-EX HUB FOR LESS THAN 24 HOURS

We have successfully replicated this model throughout Europe to enhance our service offering.
Whether it is one quarter pallet or a full trailer load, we can support your business needs.

#### 3. Cross-dock sortation at the hub

At the Pall-Ex hub all the freight is sorted. Outbound freight is re-loaded for outbound line-haul back to the member depot. They must then leave by a predesignated time.