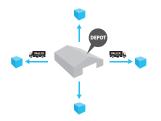

#### **BREAKDOWN OF OPERATION**

#### 1. Collection and consolidation

Customers' freight is collected and consolidated at each member depot.

# 2. Inbound line-haul to the Pall-Ex

Each member depot line hauls their consolidated inbound freight to the Pall-Ex hub daily, to arrive by a predesignated time.

#### 3. Cross-dock sortation at the hub

At the Pall-Ex hub all the freight is sorted. Outbound freight is re-loaded for outbound line-haul back to the member depot. They must then leave by a predesignated time.

### 4. Customer delivery

The freight then arrives at the members depot. The delivery freight is offloaded and then delivered to the end customer as required.