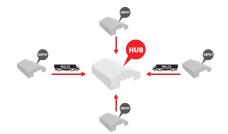

#### **BREAKDOWN OF OPERATION**

#### 1. Collection and consolidation

Customers' freight is collected and consolidated at each member depot.

# 2. Inbound line-haul to the Pall-Ex

Each member depot line hauls their consolidated inbound freight to the Pall-Ex hub daily, to arrive by a predesignated time.

#### 3. Cross-dock sortation at the hub

At the Pall-Ex hub all the freight is sorted. Outbound freight is re-loaded for outbound line-haul back to the member depot. They must then leave by a predesignated time.

### 4. Customer delivery

The freight then arrives at the members depot. The delivery freight is offloaded and then delivered to the end customer as required.